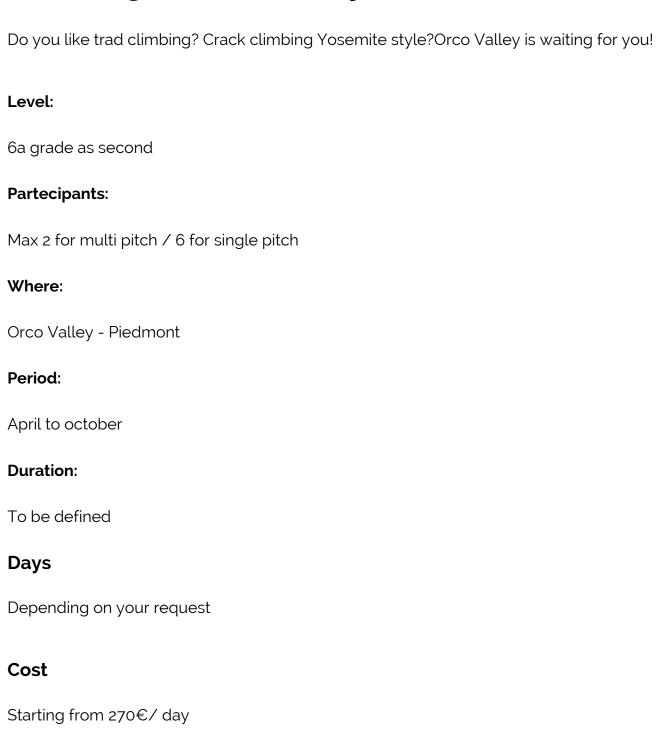

at the brink of the Parco Nazionale del Gran Paradiso, is known in whole Europe and the world for its fabulous lines of trad climbing. Single and multi pitch of rare beauty are sprinkled in the whole valley along faces that remind, even in the names, famous Yosemite Valley.

In Valle Orco you can climb for more than 6 months a year to become an expert trad climber, to train for longer ascents or even just to enjoy an adventurous day in a corner of the Alps

magnificent and unique.

You can ask your Alpine Guide to lead you on valley's most famous itineraries or get advised on the best way for you to climb without forgetting the possibility to spend a day in one of the bucolic crags to improve your technique and learn each and every secret of crack climbing.

# **Climbing in Orco Valley**



The investment includes

• the assistance of the Alpine Guide UIAGM during the whole lenght of the activity.

## The investment doesn't include

• extra expenses like cableways,refuge expenses, public or private transportation expenses.

The Alpine Guide expenses are on the partecipants.