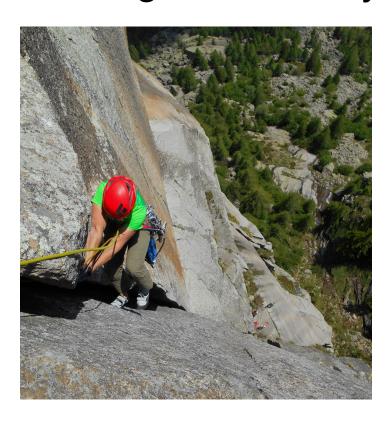

# **Climbing in Orco Valley**

## **Description**

La Valle dell'Orco, located in Piedmont, at the brink of the Parco Nazionale del Gran Paradiso, is known in whole Europe and the world for its fabulous lines of trad climbing. Single and multi pitch of rare beauty are sprinkled in the whole valley along faces that remind, even in the names, famous Yosemite Valley.

In Valle Orco you can climb for more than 6 months a year to become an expert trad climber, to train for longer ascents or even just to enjoy an adventurous day in a corner of the Alps

magnificent and unique.

You can ask your Alpine Guide to lead you on valley's most famous itineraries or get advised on the best way for you to climb without forgetting the possibility to spend a day in one of the bucolic crags to improve your technique and learn each and every secret of crack climbing.